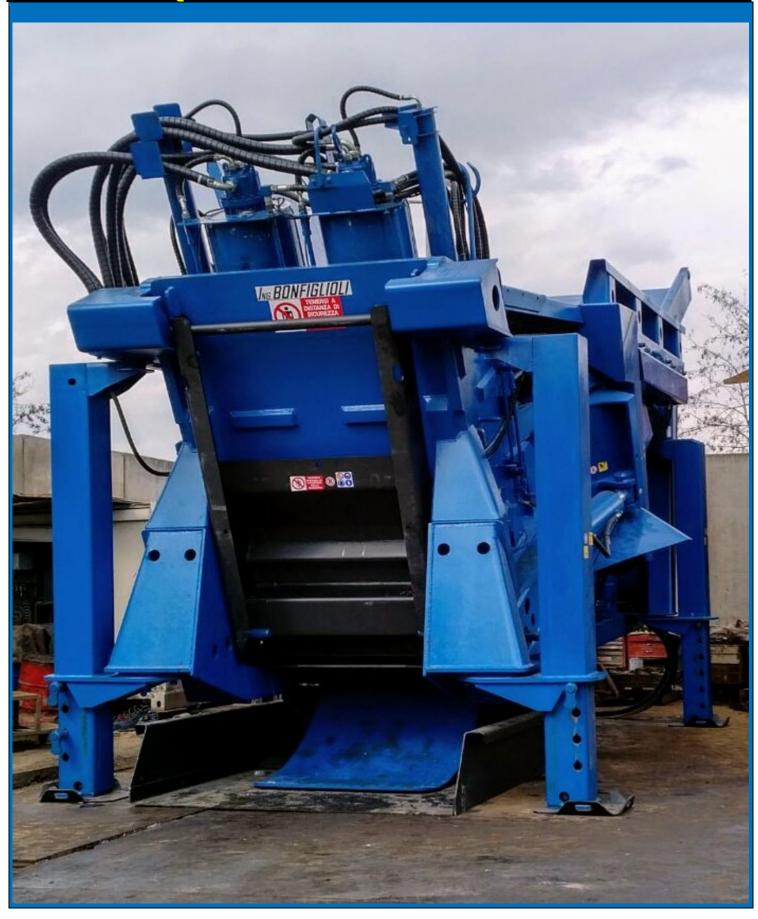

## **SQUALO 4000 INCLINED VERTICAL SHEAR**

quickly process any tipe of oversized

scrap in bulk quantity

low fuel consumption

reduced labour costs

| SQUALO SHEAR MODEL  • Main Structure                                                                                                                               | <b>4000 T</b><br>Strenx 700 & Hardox 500                                                                                           |
|--------------------------------------------------------------------------------------------------------------------------------------------------------------------|------------------------------------------------------------------------------------------------------------------------------------|
| Length                                                                                                                                                             | 10.510 mm                                                                                                                          |
| Width                                                                                                                                                              | 3.400 mm                                                                                                                           |
| Height                                                                                                                                                             | 3.600 mm                                                                                                                           |
| Weight                                                                                                                                                             | 117 tons                                                                                                                           |
| Working Cycle      Automatic cycle     Remote Control     Processing capacity (tons/hr.)     Internal Box Width     Shear head force     Shear head throat opening | 28.5 seconds<br>Yes<br>up to 40 t/hr<br>3.000 mm<br>2400 t<br>760 (H) X 1.548 (W) mm                                               |
| <ul> <li>Cutting Length</li> <li>Shortest cutting Length</li> <li>Adjustable Cutting lengths</li> <li>Feeding Hopper width</li> </ul>                              | 533 mm<br>533/800/1047/1.298 mm<br>3000 mm                                                                                         |
| <ul><li>Productivity</li><li>Diesel Consumption per hour</li></ul>                                                                                                 | 40 liters                                                                                                                          |
| Power Options  • Diesel Engine                                                                                                                                     | Caterpillar 6 cyl. 440HP                                                                                                           |
| Electric Engine                                                                                                                                                    | Electric 300 kW                                                                                                                    |
| Dual Engine (electric+diesel)                                                                                                                                      | Optional                                                                                                                           |
| Maintenance - Greasing (automatic) daily - Standard service for a diesel engine - Blades check                                                                     |                                                                                                                                    |
| <ul> <li>Blades</li> <li>Blades (4) – 4 cutting edges each</li> <li>Blade Life</li> </ul>                                                                          | Flipping every 300 working hours 300 hours X cutting edge x 4 edges =1.200 hrs. The set can be used twice adding a set of spacers. |
| Blade bolts                                                                                                                                                        | Replacement recommended every 2.000 working hrs.                                                                                   |
| Cost Savings  I low investment & operating costs  transportation & freight savings                                                                                 | Greater Mobility and Versatility  • sets up in minutes  • single operator                                                          |

## ING.BONFIGLIOLI

remote control

no permits or concrete pad required

great productivity per hour

the most powerful cutting shear in the market

Via S.Andrea 11 - 40050 Castello d'Argile (BD) - ITALY