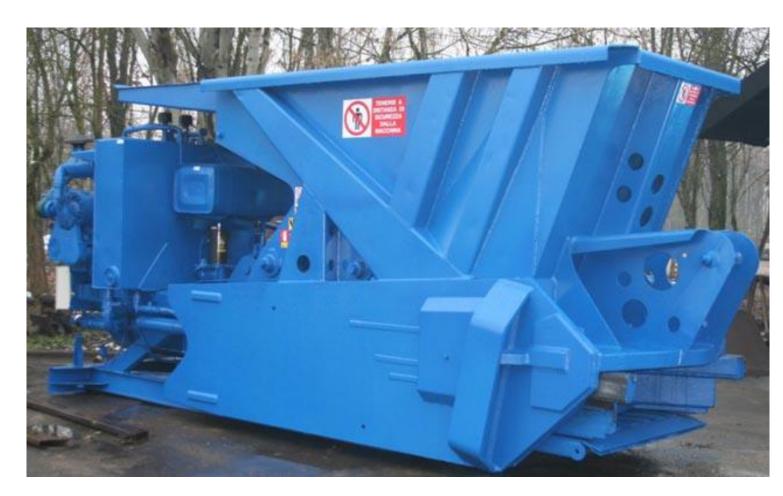

### **SQUALO 1000 PORTABLE HORIZONTAL SHEAR**

#### Technical Data

| Technical Data                                                   |                                   |
|------------------------------------------------------------------|-----------------------------------|
| Length of the pressing-plate basin:                              | 3200 mm                           |
| Length of the machine:                                           | 6370 mm                           |
| Width of the machine:                                            | 2200 mm                           |
| Height of the machine:                                           | 2700 mm                           |
| Weight:                                                          | 22 tons                           |
| Working Cycle  • Automatic – a complete cutting cycle            | 45 seconds                        |
| Cutting Length  • Horizontal cut (fixed)                         | 400 mm                            |
| Productivity  • Mixed light scrap                                | 10-12 tons/hour                   |
| Diesel per hour consumption<br>(under normal working conditions) | 10 litres /hour                   |
| Max Cutting thickness & shapes                                   | 200 mm (round) / 175 mm (squared) |

THE SQUALO 1000 IS MORE POWERFUL AND FLEXIBLE IN COMPARISION TO THE **EXCAVATOR MOUNTED SHEARS...BUT WITH A LOWER RUNNING COST!**