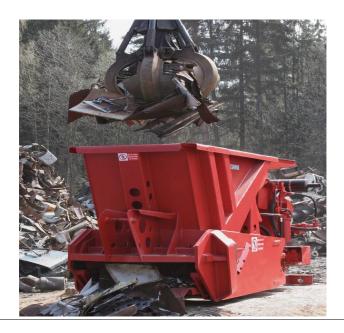

### **SQUALO 1000 PORTABLE HORIZONTAL SHEAR**

#### Technical Data

| Technical Data                                                   |                                   |
|------------------------------------------------------------------|-----------------------------------|
| Length of the pressing-plate basin:                              | 3200 mm                           |
| Length of the machine:                                           | 6370 mm                           |
| Width of the machine:                                            | 2200 mm                           |
| Height of the machine:                                           | 2700 mm                           |
| Weight:                                                          | 22 tons                           |
| Working Cycle  • Automatic – a complete cutting cycle            | 45 seconds                        |
| Cutting Length  • Horizontal cut (fixed)                         | 400 mm                            |
| Productivity  • Mixed light scrap                                | 10-12 tons/hour                   |
| Diesel per hour consumption<br>(under normal working conditions) | 10 litres /hour                   |
| Max Cutting thickness & shapes                                   | 200 mm (round) / 175 mm (squared) |

THE SQUALO 1000 IS MORE POWERFUL AND FLEXIBLE IN COMPARISION TO THE **EXCAVATOR MOUNTED SHEARS...BUT WITH A LOWER RUNNING COST!**