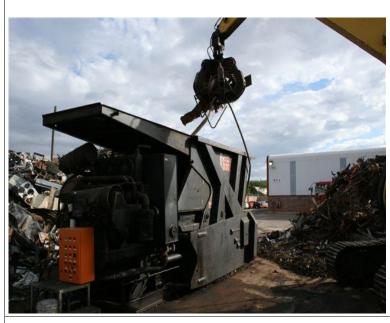

### **SQUALO 1000 PORTABLE HORIZONTAL SHEAR**

#### Technical Data

| Technical Data                                                   |                                   |
|------------------------------------------------------------------|-----------------------------------|
| Length of the pressing-plate basin:                              | 3200 mm                           |
| Length of the machine:                                           | 6370 mm                           |
| Width of the machine:                                            | 2200 mm                           |
| Height of the machine:                                           | 2700 mm                           |
| Weight:                                                          | 22 tons                           |
| Working Cycle  • Automatic – a complete cutting cycle            | 45 seconds                        |
| Cutting Length  • Horizontal cut (fixed)                         | 400 mm                            |
| Productivity  • Mixed light scrap                                | 10-12 tons/hour                   |
| Diesel per hour consumption<br>(under normal working conditions) | 10 litres /hour                   |
| Max Cutting thickness & shapes                                   | 200 mm (round) / 175 mm (squared) |

THE SQUALO 1000 IS MORE POWERFUL AND FLEXIBLE IN COMPARISION TO THE **EXCAVATOR MOUNTED SHEARS...BUT WITH A LOWER RUNNING COST!**